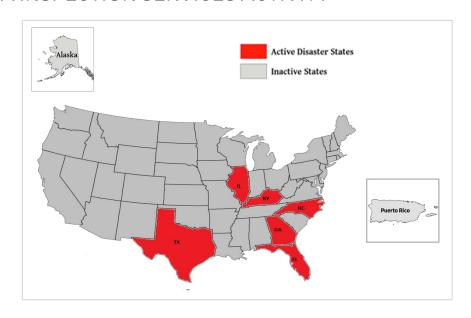

<sup>\*</sup>Award of task order to contractor pending

June 10, 2025

| WSP USA Inspection Services Active Disasters |                                                                            |                                   |                      |                          |  |  |  |
|----------------------------------------------|----------------------------------------------------------------------------|-----------------------------------|----------------------|--------------------------|--|--|--|
| Disaster Number<br>and State                 | Disaster Type                                                              | Number of<br>Counties<br>Declared | Days Since<br>Launch | Registration<br>Deadline |  |  |  |
| 4781 TX                                      | Severe Storms & Flooding                                                   | 40 Counties                       | 84                   | 8/15/2024                |  |  |  |
| 4819 IL                                      | Severe Storms, Tornadoes, Straight-Line Winds<br>& Flooding                | 7 Counties                        | 84                   | 12/13/2024               |  |  |  |
| 4827 NC                                      | Tropical Storm Helene                                                      | 25 Counties                       | 251                  | 4/07/2025                |  |  |  |
| 4828 FL                                      | Hurricane Helene                                                           | 31 Counties                       | 82                   | 1/07/2025                |  |  |  |
| 4830 GA                                      | Hurricane Helene                                                           | 41 Counties                       | 251                  | 2/07/2025                |  |  |  |
| 4834 FL                                      | Hurricane Milton                                                           | 34 Counties                       | 240                  | 1/07/2025                |  |  |  |
| 4860 KY                                      | Severe Storms, Straight-line Winds, Flooding,<br>Landslides, and Mudslides | 14 Counties                       | 104                  | 5/25/2025                |  |  |  |

## WSP USA INSPECTION SERVICES ACTIVITY