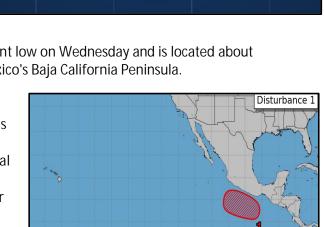

- Area of low pressure is forecasted to develop later this week south of southern Mexico.
- Environmental conditions appeal conducive for gradual development of this system.
- A tropical depression is likely to form late this week or over the weekend.
- Moving west-northwestward just offshore of the southwestern coast of Mexico.
- Formation chance through 48 hours Low (0%)
- Formation chance through 7 days High (70%)