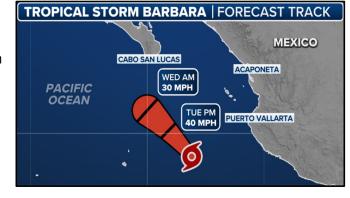

## Eastern Pacific Tropical Activity Tropical Storm Barbara

- Hurricane Barbara formed southwest of Mexico in the Eastern Pacific Ocean on Monday morning and then later weakened back to a tropical storm by evening.
- On Tuesday morning, maximum sustained winds decreased to near 60 mph with higher gusts.
- Continued weakening is forecast, and Barbara is expected to dissipate by Wednesday, the NHC notes.